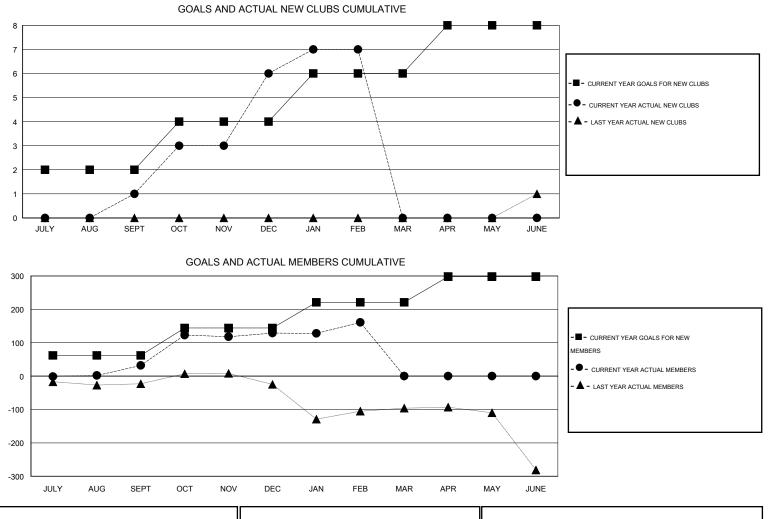

## LOCATION PHILIPPINES

GMT CA 5

|               |                  | Clubs            |                  |                  | Members               |                    |                                     |                    |                  |  |
|---------------|------------------|------------------|------------------|------------------|-----------------------|--------------------|-------------------------------------|--------------------|------------------|--|
|               | RESU             | TS FOR 2014-2015 |                  |                  | RESULTS FOR 2014-2015 |                    |                                     |                    |                  |  |
| QUARTER       | NEW CLUB<br>GOAL | NEW CLUBS        | DROPPED<br>CLUBS | NET<br>GAIN/LOSS | QUARTER               | NEW MEMBER<br>GOAL | CHARTER AND<br>NEW MEMBERS<br>ADDED | DROPPED<br>MEMBERS | NET<br>GAIN/LOSS |  |
| JULY/AUG/SEPT | 2                | 1                | 0                | 1                | JULY/AUG/SEPT         | 62                 | 75                                  | 43                 | 32               |  |
| OCT/NOV/DEC   | 2                | 5                | 1                | 4                | OCT/NOV/DEC           | 82                 | 184                                 | 87                 | 97               |  |
| JAN/FEB/MAR   | 2                | 1                | 2                | -1               | JAN/FEB/MAR           | 77                 | 75                                  | 43                 | 32               |  |
| APR/MAY/JUNE  | 2                | 0                | 0                | 0                | APR/MAY/JUNE          | 77                 | 0                                   | 0                  | 0                |  |

| DROPPED CLUBS: 3  |     | 39 CLUBS OF 56 ADDED 1 OR MORE | GENDER DISTRIBUTION   |              |     |
|-------------------|-----|--------------------------------|-----------------------|--------------|-----|
|                   |     | NEW MEMBERS                    | MALE                  | 971 (56.32%) |     |
|                   |     |                                | FEMALE                | 753 (43.68%) |     |
| DROPPED MEMBERS   |     |                                |                       |              |     |
| DECEASED          | 10  | CLICK HERE FOR HEALTH          |                       |              | 454 |
| CLUB CANCELLED 60 |     | ASSESSMENT DATA                | FAMILY UNIT MEMBERS   | 454          |     |
| OTHER             | 103 |                                | HEAD OF HOUSEHOLD     |              | 200 |
| TOTAL             | 173 |                                | NON-HEAD OF HOUSEHOLD |              |     |